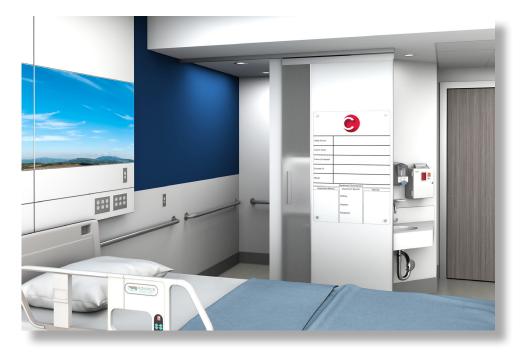

## Frameless Glass Marker Boards for Healthcare Applications

> Custom Sizes and Colors Frameless Glass Marker Boards can be created in a variety of custom sizes and colors for almost any Healthcare Application.

> Tempered Glass Glass Marker Boards are tempered glass; available in <sup>1</sup>/<sub>4</sub>" and <sup>5</sup>/<sub>32</sub>" thickness and can be magnetic, opaque or translucent, and with or without Radius corners.

> Custom Graphics and Logos Custom graphics and logos that will not fade or scratch can also be added. Background colors can even match paint sample colors from almost any source.

> Mounting Multiple mounting options are available for most versions including laminated glass: framed, concealed brackets, various standoff versions, direct adhesive and desking and panel system mount.

> Applications For classrooms, conference rooms, private offices, nurses' stations, patient rooms, desking and panel systems and anywhere a writing surface is needed.

where custom is standard 205.941.1942 Birmingham, AL info@coronagroupinc.com coronagroupinc.com