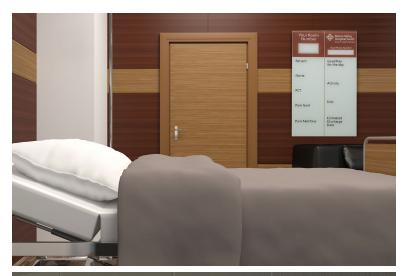

## Frameless Glass Marker Boards for Healthcare Applications

> Custom Sizes and Colors Frameless Glass Marker Boards can be created in a variety of custom sizes and colors for almost any Healthcare Application.

> Tempered Glass Glass Marker Boards are tempered glass; available in <sup>1</sup>/<sub>4</sub>" and <sup>5</sup>/<sub>32</sub>" thickness and can be magnetic, opaque or translucent, and with or without Radius corners.

> Custom Graphics and Logos Custom graphics and logos that will not fade or scratch can also be added. Background colors can even match paint sample colors from almost any source.

> Mounting Multiple mounting options are available for most versions including laminated glass: framed, concealed brackets, various standoff versions, direct adhesive and desking and panel system mount.

> Applications For classrooms, conference rooms, private offices, nurses' stations, patient rooms, desking and panel systems and anywhere a writing surface is needed.

where custom is standard 205.941.1942 Birmingham, AL info@coronagroupinc.com coronagroupinc.com