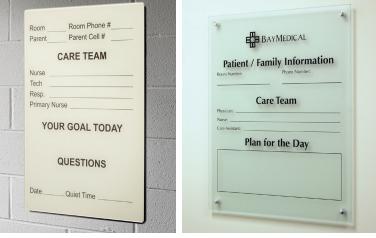

## Frameless Glass Marker Boards for Healthcare Applications

> Custom Sizes and Colors Frameless Glass Marker Boards can be created in a variety of custom sizes and colors for almost any Healthcare Application.

> Tempered Glass Glass Marker Boards are tempered glass; available in <sup>1</sup>/<sub>4</sub>" and <sup>5</sup>/<sub>32</sub>" thickness and can be magnetic, opaque or translucent, and with or without Radius corners.

> Custom Graphics and Logos Custom graphics and logos that will not fade or scratch can also be added. Background colors can even match paint sample colors from almost any source.

> Mounting Multiple mounting options are available for most versions including laminated glass: framed, concealed brackets, various standoff versions, direct adhesive and desking and panel system mount.

> Applications For classrooms, conference rooms, private offices, nurses' stations, patient rooms, desking and panel systems and anywhere a writing surface is needed.

where custom is standard 205.941.1942 Birmingham, AL info@coronagroupinc.com coronagroupinc.com